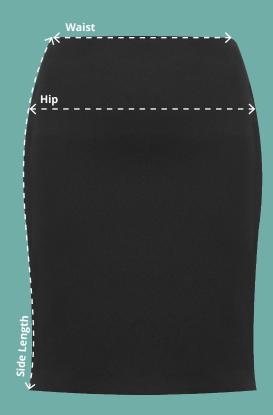

#### Waist (At top of waistband)

Measure from one end of the waistband to the other with the skirt laid down flat.

#### Hip (At 13cm below the waistband)

Measure down from the centre front of the skirt 13cm from below the waistband. Mark that point with your finger then measure across the width of the skirt at that point with the skirt laid down flat.

### Side Length (Top of waistband to hem)

Measure from the top of the waistband on one side down to the hemline at the bottom of the same side of the skirt.

Designer Straight Skirt Code: AAAA112023

| Designer Straight Skirt            |     |      |     |      |     |      |      |      |      |      |
|------------------------------------|-----|------|-----|------|-----|------|------|------|------|------|
| To fit waist<br>(Inches)           | 20" | 22"  | 24" | 26"  | 28" | 30"  | 32"  | 34"  | 36"  | 38"  |
| Waist (cm)*                        | 26  | 29   | 31  | 33.5 | 36  | 38.5 | 41   | 43.5 | 46   | 48.5 |
| Hip (cm)*                          | 36  | 38.5 | 41  | 43.5 | 46  | 48.5 | 51.5 | 54   | 56.5 | 59   |
| Side length (cm)<br>for length 16" | 41  | 41   | 41  | 41   | 41  | 41   | 41   | 41   | 41   | 41   |
| Side length (cm)<br>for length 18" | 46  | 46   | 46  | 46   | 46  | 46   | 46   | 46   | 46   | 46   |
| Side length (cm)<br>for length 20" | 51  | 51   | 51  | 51   | 51  | 51   | 51   | 51   | 51   | 51   |
| Side length (cm)<br>for length 22" | 56  | 56   | 56  | 56   | 56  | 56   | 56   | 56   | 56   | 56   |